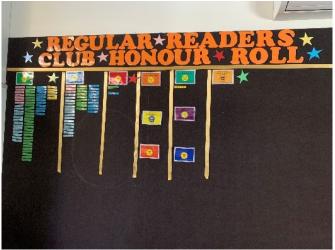

# Regular Readers Club

At St Catherine's we have a Regular Readers Club.

What is this all about? We acknowledge the students who regularly practise reading in their own time.

How does it work? Each time a student reaches a regular reading milestone, which is recorded and signed in the reading journal or diary, students are granted membership in the next level of the exclusive St Catherine of Siena Regular Readers Club. Club names are displayed on the Regular Readers Club Honour Roll and new members are publicly announced on a regular basis.

### Milestone stages are:

Club 15 - 15 records of regular reading

Club 25 - 25 records of regular reading

Club 50 - 50 records of regular reading

Club 75 - 75 records of regular reading

Club 100 - 100 records of regular reading

Club 125 - 125 records of regular reading

Club 150 - 150 records of regular reading And more.

We have an amazing display in the foyer to acknowledge the students that reached the next level of membership.

Congratulations to the students whose names appear on the wall already for this year. Thank you to Mrs Volkov for putting up the display and coordinating this for us.

Any questions, please see Mrs Parnis or Mrs Volkov or ask your teacher.