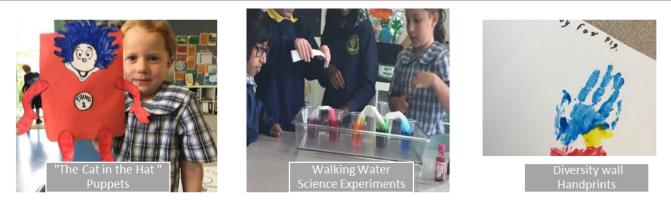

#### Dear Families,

Hope everyone is enjoying back at OSHClub. We have missed our children at OSHClub and we are start getting them back. Children love doing art and craft experiences, science experiments and had our Super litter pickers for the week (2).

#### **OSHClub** News

This week we are celebrating Book week and International Pizza day. Children will be provided with lot of art and craft activities; Science experiments and we are making Pizza's this week to celebrate international Pizza Day. We are looking forward to celebrating Halloween next week

Please see below some photos of the experiences had this week.