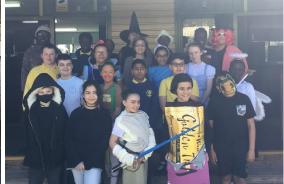

This week we celebrated the wonder and joy of books with our Book Week activities. While we can now enjoy books in many forms from screen to digital I must say that one of my favourite ways to relax is feet up holding and enjoying a good book. Even though we could not have our usual parade or visitors on the day, the joy and fun of guessing costumes and the engagement of the children in these stories was a delight. We have shared some images and activities throughout the week on Seesaw so I hope that you have all been able to view from afar some of the activities from this week.

# **Celebrating learning**

We have had an amazing 3 weeks of learning based around the books short listed for Book Week awards as well as other texts chosen by teachers for the students to engage with. The students have been writing, reading, as well as drawing, painting and creating various art based responses. Some of the responses have been displayed around the school. Wow! Our school looks amazing. Some budding artists, writers, and illustrators are in the making. So, because at the moment we cannot have anyone come into the school, here is a small snapshot to be enjoyed and celebrated at home.