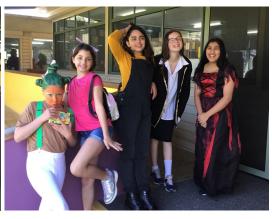

This week we celebrated the wonder and joy of books with our Book Week activities. While we can now enjoy books in many forms from screen to digital I must say that one of my favourite ways to relax is feet up holding and enjoying a good book. Even though we could not have our usual parade or visitors on the day, the joy and fun of guessing costumes and the engagement of the children in these stories was a delight. We have shared some images and activities throughout the week on Seesaw so I hope that you have all been able to view from afar some of the activities from this week.

# **Celebrating learning**

We have had an amazing 3 weeks of learning based around the books short listed for Book Week awards as well as other texts chosen by teachers for the students to engage with. The students have been writing, reading, as well as drawing, painting and creating various art based responses. Some of the responses have been displayed around the school. Wow! Our school looks amazing. Some budding artists, writers, and illustrators are in the making. So, because at the moment we cannot have anyone come into the school, here is a small snapshot to be enjoyed and celebrated at home.