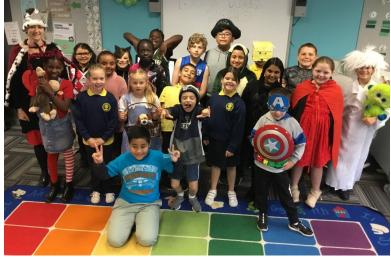

This week we celebrated the wonder and joy of books with our Book Week activities. While we can now enjoy books in many forms from screen to digital I must say that one of my favourite ways to relax is feet up holding and enjoying a good book. Even though we could not have our usual parade or visitors on the day, the joy and fun of guessing costumes and the engagement of the children in these stories was a delight. We have shared some images and activities throughout the week on Seesaw so I hope that you have all been able to view from afar some of the activities from this week.

# **Celebrating learning**

We have had an amazing 3 weeks of learning based around the books short listed for Book Week awards as well as other texts chosen by teachers for the students to engage with. The students have been writing, reading, as well as drawing, painting and creating various art based responses. Some of the responses have been displayed around the school. Wow! Our school looks amazing. Some budding artists, writers, and illustrators are in the making. So, because at the moment we cannot have anyone come into the school, here is a small snapshot to be enjoyed and celebrated at home.