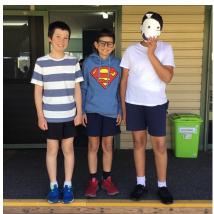

This week we celebrated the wonder and joy of books with our Book Week activities. While we can now enjoy books in many forms from screen to digital I must say that one of my favourite ways to relax is feet up holding and enjoying a good book. Even though we could not have our usual parade or visitors on the day, the joy and fun of guessing costumes and the engagement of the children in these stories was a delight. We have shared some images and activities throughout the week on Seesaw so I hope that you have all been able to view from afar some of the activities from this week.

# **Celebrating learning**

We have had an amazing 3 weeks of learning based around the books short listed for Book Week awards as well as other texts chosen by teachers for the students to engage with. The students have been writing, reading, as well as drawing, painting and creating various art based responses. Some of the responses have been displayed around the school. Wow! Our school looks amazing. Some budding artists, writers, and illustrators are in the making. So, because at the moment we cannot have anyone come into the school, here is a small snapshot to be enjoyed and celebrated at home.