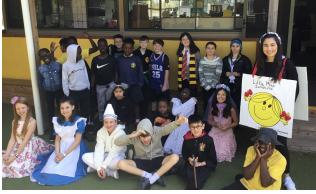

This week we celebrated the wonder and joy of books with our Book Week activities. While we can now enjoy books in many forms from screen to digital I must say that one of my favourite ways to relax is feet up holding and enjoying a good book. Even though we could not have our usual parade or visitors on the day, the joy and fun of guessing costumes and the engagement of the children in these stories was a delight. We have shared some images and activities throughout the week on Seesaw so I hope that you have all been able to view from afar some of the activities from this week.

# **Celebrating learning**

We have had an amazing 3 weeks of learning based around the books short listed for Book Week awards as well as other texts chosen by teachers for the students to engage with. The students have been writing, reading, as well as drawing, painting and creating various art based responses. Some of the responses have been displayed around the school. Wow! Our school looks amazing. Some budding artists, writers, and illustrators are in the making. So, because at the moment we cannot have anyone come into the school, here is a small snapshot to be enjoyed and celebrated at home.