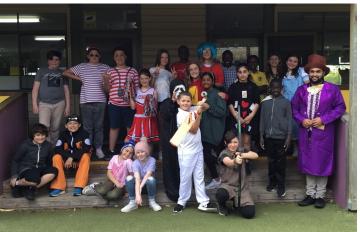

This week we celebrated the wonder and joy of books with our Book Week activities. While we can now enjoy books in many forms from screen to digital I must say that one of my favourite ways to relax is feet up holding and enjoying a good book. Even though we could not have our usual parade or visitors on the day, the joy and fun of guessing costumes and the engagement of the children in these stories was a delight. We have shared some images and activities throughout the week on Seesaw so I hope that you have all been able to view from afar some of the activities from this week.

# **Celebrating learning**

We have had an amazing 3 weeks of learning based around the books short listed for Book Week awards as well as other texts chosen by teachers for the students to engage with. The students have been writing, reading, as well as drawing, painting and creating various art based responses. Some of the responses have been displayed around the school. Wow! Our school looks amazing. Some budding artists, writers, and illustrators are in the making. So, because at the moment we cannot have anyone come into the school, here is a small snapshot to be enjoyed and celebrated at home.