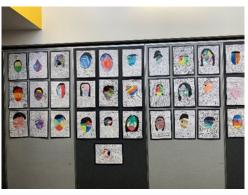

# **Celebrating learning**

We have had an amazing 3 weeks of learning based around the books short listed for Book Week awards as well as other texts chosen by teachers for the students to engage with. The students have been writing, reading, as well as drawing, painting and creating various art based responses. Some of the responses have been displayed around the school. Wow! Our school looks amazing. Some budding artists, writers, and illustrators are in the making. So, because at the moment we cannot have anyone come into the school, here is a small snapshot to be enjoyed and celebrated at home.