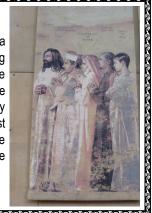

## Reflection

When I visited America 2 years ago I went to the Cathedral of Our Lady of the Angels in Los Angeles. This is a modern cathedral and unlike any I had visited before. Amongst many beautiful features, one of the most striking were the enormous tapestries hanging in the cathedral. The 25 adorning the north and south walls are called the Communion of Saints and between them they depict 135 Saints all looking towards the sanctuary and the celebration of the Eucharist. These images are not the stylised ones often depicted, but look just like ordinary people - a deliberate act of the artist. (St Catherine of Siena is depicted in the middle of this tapestry) Amongst the 135 Saints are 12 untitled children and adults representing the hope for Saints in the future and also the Saints already walking amongst us - a lovely thought to contemplate at any time but especially now at this time and as we celebrate All Saints Day and All Souls Day this weekend.