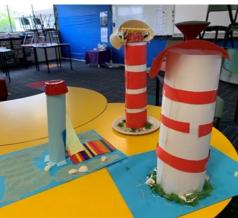

# **Celebrating learning**

We have had an amazing 3 weeks of learning based around the books short listed for Book Week awards as well as other texts chosen by teachers for the students to engage with. The students have been writing, reading, as well as drawing, painting and creating various art based responses. Some of the responses have been displayed around the school. Wow! Our school looks amazing. Some budding artists, writers, and illustrators are in the making. So, because at the moment we cannot have anyone come into the school, here is a small snapshot to be enjoyed and celebrated at home.