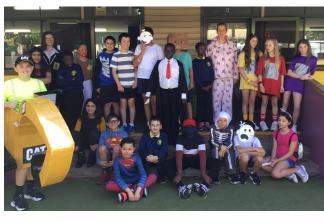

This week we celebrated the wonder and joy of books with our Book Week activities. While we can now enjoy books in many forms from screen to digital I must say that one of my favourite ways to relax is feet up holding and enjoying a good book. Even though we could not have our usual parade or visitors on the day, the joy and fun of guessing costumes and the engagement of the children in these stories was a delight. We have shared some images and activities throughout the week on Seesaw so I hope that you have all been able to view from afar some of the activities from this week.

# **Celebrating learning**

We have had an amazing 3 weeks of learning based around the books short listed for Book Week awards as well as other texts chosen by teachers for the students to engage with. The students have been writing, reading, as well as drawing, painting and creating various art based responses. Some of the responses have been displayed around the school. Wow! Our school looks amazing. Some budding artists, writers, and illustrators are in the making. So, because at the moment we cannot have anyone come into the school, here is a small snapshot to be enjoyed and celebrated at home.