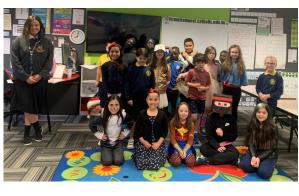

This week we celebrated the wonder and joy of books with our Book Week activities. While we can now enjoy books in many forms from screen to digital I must say that one of my favourite ways to relax is feet up holding and enjoying a good book. Even though we could not have our usual parade or visitors on the day, the joy and fun of guessing costumes and the engagement of the children in these stories was a delight. We have shared some images and activities throughout the week on Seesaw so I hope that you have all been able to view from afar some of the activities from this week.

# **Celebrating learning**

We have had an amazing 3 weeks of learning based around the books short listed for Book Week awards as well as other texts chosen by teachers for the students to engage with. The students have been writing, reading, as well as drawing, painting and creating various art based responses. Some of the responses have been displayed around the school. Wow! Our school looks amazing. Some budding artists, writers, and illustrators are in the making. So, because at the moment we cannot have anyone come into the school, here is a small snapshot to be enjoyed and celebrated at home.