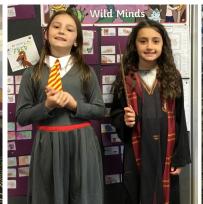

This week we celebrated the wonder and joy of books with our Book Week activities. While we can now enjoy books in many forms from screen to digital I must say that one of my favourite ways to relax is feet up holding and enjoying a good book. Even though we could not have our usual parade or visitors on the day, the joy and fun of guessing costumes and the engagement of the children in these stories was a delight. We have shared some images and activities throughout the week on Seesaw so I hope that you have all been able to view from afar some of the activities from this week.

# **Celebrating learning**

We have had an amazing 3 weeks of learning based around the books short listed for Book Week awards as well as other texts chosen by teachers for the students to engage with. The students have been writing, reading, as well as drawing, painting and creating various art based responses. Some of the responses have been displayed around the school. Wow! Our school looks amazing. Some budding artists, writers, and illustrators are in the making. So, because at the moment we cannot have anyone come into the school, here is a small snapshot to be enjoyed and celebrated at home.