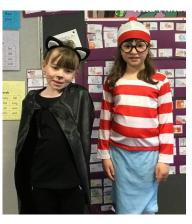

This week we celebrated the wonder and joy of books with our Book Week activities. While we can now enjoy books in many forms from screen to digital I must say that one of my favourite ways to relax is feet up holding and enjoying a good book. Even though we could not have our usual parade or visitors on the day, the joy and fun of guessing costumes and the engagement of the children in these stories was a delight. We have shared some images and activities throughout the week on Seesaw so I hope that you have all been able to view from afar some of the activities from this week.

# **Celebrating learning**

We have had an amazing 3 weeks of learning based around the books short listed for Book Week awards as well as other texts chosen by teachers for the students to engage with. The students have been writing, reading, as well as drawing, painting and creating various art based responses. Some of the responses have been displayed around the school. Wow! Our school looks amazing. Some budding artists, writers, and illustrators are in the making. So, because at the moment we cannot have anyone come into the school, here is a small snapshot to be enjoyed and celebrated at home.