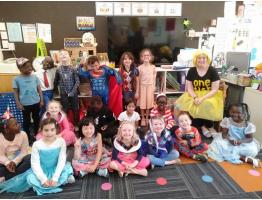

This week we celebrated the wonder and joy of books with our Book Week activities. While we can now enjoy books in many forms from screen to digital I must say that one of my favourite ways to relax is feet up holding and enjoying a good book. Even though we could not have our usual parade or visitors on the day, the joy and fun of guessing costumes and the engagement of the children in these stories was a delight. We have shared some images and activities throughout the week on Seesaw so I hope that you have all been able to view from afar some of the activities from this week.

# **Celebrating learning**

We have had an amazing 3 weeks of learning based around the books short listed for Book Week awards as well as other texts chosen by teachers for the students to engage with. The students have been writing, reading, as well as drawing, painting and creating various art based responses. Some of the responses have been displayed around the school. Wow! Our school looks amazing. Some budding artists, writers, and illustrators are in the making. So, because at the moment we cannot have anyone come into the school, here is a small snapshot to be enjoyed and celebrated at home.