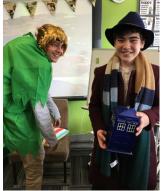

This week we celebrated the wonder and joy of books with our Book Week activities. While we can now enjoy books in many forms from screen to digital I must say that one of my favourite ways to relax is feet up holding and enjoying a good book. Even though we could not have our usual parade or visitors on the day, the joy and fun of guessing costumes and the engagement of the children in these stories was a delight. We have shared some images and activities throughout the week on Seesaw so I hope that you have all been able to view from afar some of the activities from this week.

# **Celebrating learning**

We have had an amazing 3 weeks of learning based around the books short listed for Book Week awards as well as other texts chosen by teachers for the students to engage with. The students have been writing, reading, as well as drawing, painting and creating various art based responses. Some of the responses have been displayed around the school. Wow! Our school looks amazing. Some budding artists, writers, and illustrators are in the making. So, because at the moment we cannot have anyone come into the school, here is a small snapshot to be enjoyed and celebrated at home.