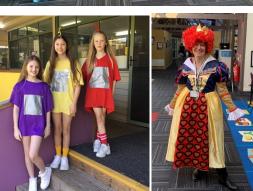

This week we celebrated the wonder and joy of books with our Book Week activities. While we can now enjoy books in many forms from screen to digital I must say that one of my favourite ways to relax is feet up holding and enjoying a good book. Even though we could not have our usual parade or visitors on the day, the joy and fun of guessing costumes and the engagement of the children in these stories was a delight. We have shared some images and activities throughout the week on Seesaw so I hope that you have all been able to view from afar some of the activities from this week.

# **Celebrating learning**

We have had an amazing 3 weeks of learning based around the books short listed for Book Week awards as well as other texts chosen by teachers for the students to engage with. The students have been writing, reading, as well as drawing, painting and creating various art based responses. Some of the responses have been displayed around the school. Wow! Our school looks amazing. Some budding artists, writers, and illustrators are in the making. So, because at the moment we cannot have anyone come into the school, here is a small snapshot to be enjoyed and celebrated at home.