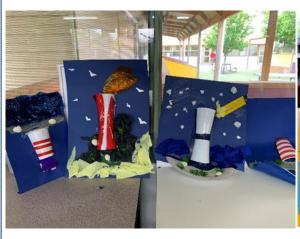

# **Celebrating learning**

We have had an amazing 3 weeks of learning based around the books short listed for Book Week awards as well as other texts chosen by teachers for the students to engage with. The students have been writing, reading, as well as drawing, painting and creating various art based responses. Some of the responses have been displayed around the school. Wow! Our school looks amazing. Some budding artists, writers, and illustrators are in the making. So, because at the moment we cannot have anyone come into the school, here is a small snapshot to be enjoyed and celebrated at home.