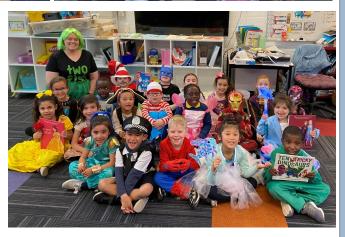

This week we celebrated the wonder and joy of books with our Book Week activities. While we can now enjoy books in many forms from screen to digital I must say that one of my favourite ways to relax is feet up holding and enjoying a good book. Even though we could not have our usual parade or visitors on the day, the joy and fun of guessing costumes and the engagement of the children in these stories was a delight. We have shared some images and activities throughout the week on Seesaw so I hope that you have all been able to view from afar some of the activities from this week.

# **Celebrating learning**

We have had an amazing 3 weeks of learning based around the books short listed for Book Week awards as well as other texts chosen by teachers for the students to engage with. The students have been writing, reading, as well as drawing, painting and creating various art based responses. Some of the responses have been displayed around the school. Wow! Our school looks amazing. Some budding artists, writers, and illustrators are in the making. So, because at the moment we cannot have anyone come into the school, here is a small snapshot to be enjoyed and celebrated at home.